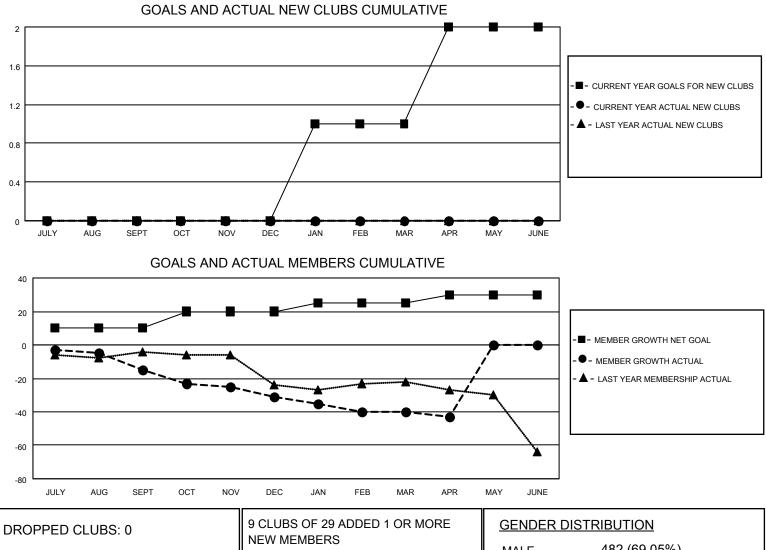

## LOCATION MICHIGAN

District 11 C1

Results as of: 4/30/2021

| Clubs                 |               |           |               | Members               |                        |                         |                                                    |  |  |
|-----------------------|---------------|-----------|---------------|-----------------------|------------------------|-------------------------|----------------------------------------------------|--|--|
| RESULTS FOR 2020-2021 |               |           |               | RESULTS FOR 2020-2021 |                        |                         |                                                    |  |  |
| QUARTER               | NEW CLUB GOAL | NEW CLUBS | DROPPED CLUBS | QUARTER               | BER GROWTH NET<br>GOAL | MEMBER GROWTH<br>ACTUAL | DROPPED<br>MEMBERS ACTUAL<br>(including transfers) |  |  |
| JULY/AUG/SEPT         | 0             | 0         | 0             | JULY/AUG/SEPT         | 10                     | 1                       | 16                                                 |  |  |
| OCT/NOV/DEC           | 0             | 0         | 0             | OCT/NOV/DEC           | 10                     | 14                      | 27                                                 |  |  |
| JAN/FEB/MAR           | 1             | 0         | 0             | JAN/FEB/MAR           | 5                      | 8                       | 13                                                 |  |  |
| APR/MAY/JUNE          | 1             | 0         | 0             | APR/MAY/JUNE          | 5                      | 1                       | 4                                                  |  |  |

| DROPPED CLUBS: 0 |    | 9 CLUBS OF 29 ADDED 1 OR MORE | GENDER DISTRIBUTION                                             |              |     |
|------------------|----|-------------------------------|-----------------------------------------------------------------|--------------|-----|
|                  |    | NEW MEMBERS                   | MALE                                                            | 482 (69.05%) |     |
|                  |    |                               | FEMALE                                                          | 216 (30.95%) |     |
| DROPPED MEMBERS  |    |                               |                                                                 |              |     |
| DECEASED         | 11 | CLICK HERE FOR CUMULATIVE     | TOTAL FAMILY UNIT MEMBERS<br>FAMILY MEMBERS PAYING HALF<br>DUES |              | 128 |
| CLUB CANCELLED   | 0  | MEMBERSHIP DATA               |                                                                 |              |     |
| OTHER            | 49 |                               |                                                                 |              | 65  |
| TOTAL            | 60 |                               | DOLO                                                            |              |     |
|                  |    |                               |                                                                 |              |     |